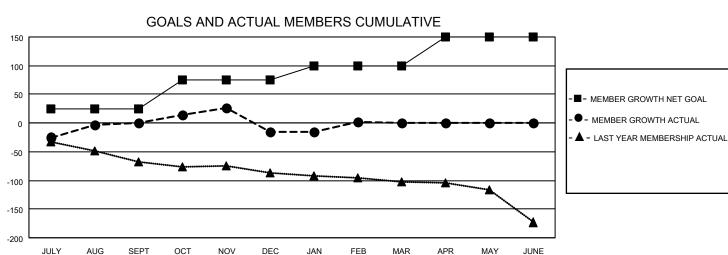

## MONTHLY MEMBERSHIP PROGRESS REPORT

LOCATION VIRGINIA District 24 L Results as of: 2/28/2023

| Clubs RESULTS FOR 2022-2023 |   |   |   | Members RESULTS FOR 2022-2023 |    |    |    |
|-----------------------------|---|---|---|-------------------------------|----|----|----|
|                             |   |   |   |                               |    |    |    |
| JULY/AUG/SEPT               | 0 | 0 | 1 | JULY/AUG/SEPT                 | 25 | 84 | 70 |
| OCT/NOV/DEC                 | 0 | 0 | 2 | OCT/NOV/DEC                   | 50 | 77 | 92 |
| JAN/FEB/MAR                 | 1 | 0 | 0 | JAN/FEB/MAR                   | 25 | 71 | 40 |
| APR/MAY/JUNE                | 1 | 0 | 0 | APR/MAY/JUNE                  | 50 | 0  | 0  |

## GOALS AND ACTUAL NEW CLUBS CUMULATIVE





| DROPPED CLUBS: 3 |     | 50 CLUBS OF 89 ADDED 1 OR<br>MORE NEW MEMBERS | GENDER DISTRIBUTION                 |                                |  |
|------------------|-----|-----------------------------------------------|-------------------------------------|--------------------------------|--|
|                  |     | WORL NEW WEWBERG                              | MALE<br>FEMALE                      | 1,475 (61.56%)<br>921 (38.44%) |  |
| DROPPED MEMBERS  |     |                                               | NON BINARY PREFER NOT TO ANSWER     | 0 (0.00%)<br>0 (0.00%)         |  |
| DECEASED         | 30  |                                               | TREFERENCE TO ANSWER                | 0 (0.0070)                     |  |
| CLUB CANCELLED   | 26  | CLICK HERE FOR CUMULATIVE